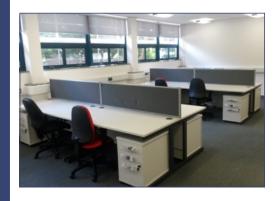

Internal refurbishment works including the following:

- Replacement flooring
- New partitions including glazed screens and new doors
- Ceiling replacement and alterations
- Alterations to M&E services, Computer networks and Fire detection system.
- Removal of fixed furniture and replace with loose furniture
- Replacement blinds
- Decoration throughout