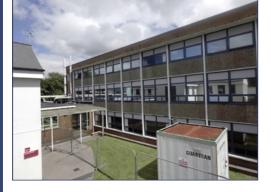

## B Block Refurbishment, Treforest Campus.

External and Internal refurbishment works to B Block at Treforest Campus including the following:

- Demolish and clear the existing single-storey building (there is a small workshop section which is of extended height), including foundations and slabs etc. to suit. Drains under or close to the footprint of the buildings have been grubbed up and capped off.
- Re-roofing
- Parextherm external rendering
- Replacement of windows and doors.