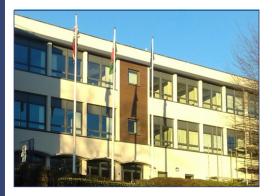

## B Block Refurbishment, Treforest Campus.

External and Internal refurbishment works to B Block at Treforest Campus including the following:

- Demolish and clear the existing single-storey building (there is a small workshop section which is of extended height), including foundations and slabs etc. to suit. Drains under or close to the footprint of the buildings have been grubbed up and capped off.
- Re-roofing
- Parextherm external rendering
- Replacement of windows and doors.