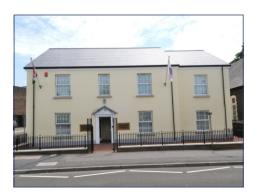

## The Old Vicarage Refurbishment, Llanelli.

Alteration and extension to the existing Town Council Offices.

The building was vacated to enable the construction works to be undertaken both internally and externally to the fabric. The complete re-roofing including the installation of Glulam beams.

External work comprised paths and parking spaces, drainage and alterations to boundary walls.

Client: The Llanelli Town Council

Architect: The Lewis Partnership Ltd

Engineer: Mel Williams Partnership