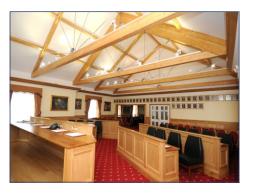

## The Old Vicarage Refurbishment, Llanelli.

Alteration and extension to the existing Town Council Offices.

The building was vacated to enable the construction works to be undertaken both internally and externally to the fabric. The complete re-roofing including the installation of Glulam beams.

The two-storey extension added offices at ground floor level and provided additional space to the Mayor's Parlour at first floor level.

The services installations were upgraded and the high quality internal finishes included the fitting of specialist benches and seating.