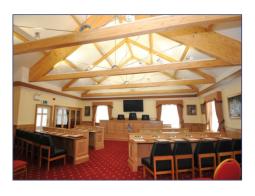

## The Old Vicarage Refurbishment, Llanelli.

Alteration and extension to the existing Town Council Offices.

The building was vacated to enable the construction works to be undertaken both internally and externally to the fabric. The complete re-roofing including the installation of Glulam beams.

The two-storey extension added offices at ground floor level and provided additional space to the Mayor's Parlour at first floor level.

The services installations were upgraded and the high quality internal finishes included the fitting of specialist benches and seating.